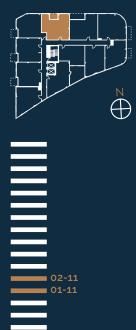

### PLOTS 01-11 & 02-11 2 BED APARTMENT

### Total:

68.3sqm

3.4 x 8.2m<sup>2</sup>

Bedroom 1

Ensuite

Balcony

2.5 x 1.3m<sup>2</sup>

### Kitchen/Dining/Living

5.8 x 2.6m<sup>2</sup>

Bedroom 2 2.9 x 2.6m<sup>2</sup>

Bathroom

2.3 x 2.3m<sup>2</sup>

2.1 X 1.3M<sup>2</sup>

For more information on the plots, scan the QR code to get in touch with the Sales & Marketing Team who will be happy to assist your enquiries.