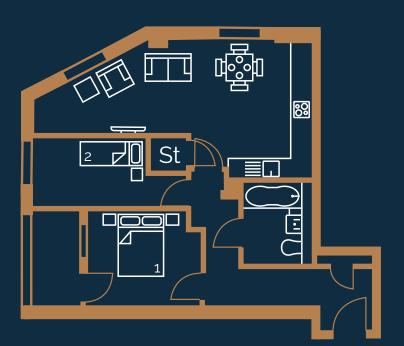

### PLOTS 06-06 & 07-06 3 BED APARTMENT

#### Total

85.9sqm

Kitchen/Dining/Living

5.8 x 5.3m<sup>2</sup>

Bedroom 1

3.3 x 3.2m<sup>2</sup>

Bedroom 2

3.1 x 3.6m<sup>2</sup> Bedroom 3

2.4 x 3.6m<sup>2</sup>

Bathroom

2.3 X 1.9m<sup>2</sup> Ensuite

2.0 X 1.4M<sup>2</sup>

Balcony 2.4 x 2.2m<sup>2</sup>