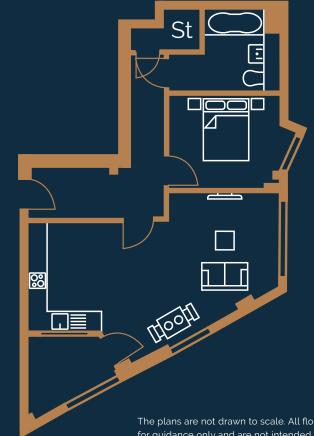

### PLOTS 01-03 & 02-03 2 BED APARTMENT

#### Total

62.3sqm

Kitchen/Dining/Living

7.2 x 2.8m<sup>2</sup>

Bedroom 1

4.3 X 2.4m<sup>2</sup>

Bedroom 2

4.3 X 2.1m<sup>2</sup> Bathroom

2.3 X 1.9M<sup>2</sup>

Balcony

2.2 x 2.6m<sup>2</sup>