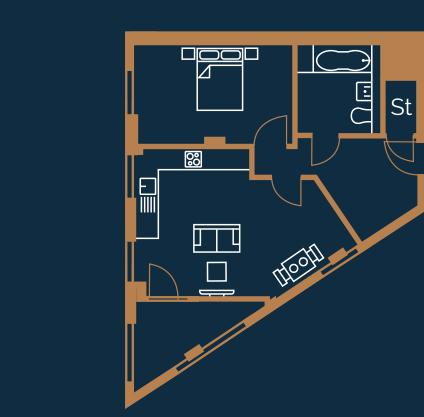

### PLOT UG-10 2 BED APARTMENT

#### Total

68.3sqm

Kitchen/Dining/Living

3.8 x 8.2m<sup>2</sup>

Bedroom 1

2.7 x 4.4m<sup>2</sup>

Bedroom 2 2.9 x 3.0m<sup>2</sup>

Bathroom

2.3 x 2.1m<sup>2</sup>

Ensuite

1.6 x 2.1m<sup>2</sup>

Winter garden

4.8 x 1.6m<sup>2</sup>