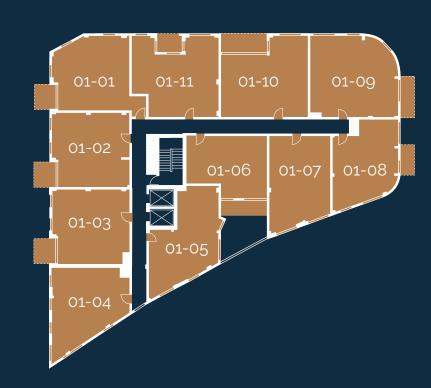

# PLOTS & FACILITIES LOCATOR

Basement Level

Ground Level

Second Level

Third Level

Upper-Ground Level

First Level

Sixth Level

### PLOTS 01-01 & 02-01 2 BED APARTMENT

### PLOTS 01-02 & 02-02 2 BED APARTMENT

### PLOTS 01-04, 02-04 & 03-04 1 BED APARTMENT

### PLOTS 01-03 & 02-03 2 BED APARTMENT

### PLOTS 01-05, 02-05 & 03-05 1 BED APARTMENT

### PLOTS 01-06, 02-06 & 03-06 1 BED APARTMENT

### PLOTS 01-08 & 02-08 1 BED APARTMENT

**Total** 54.3sqm

Kitchen/Dining/Living 6.5 x 5.8m<sup>2</sup>

3 3

Bedroom

3.9 x 2.8m²

Bathroom 2.3 x 1.9m<sup>2</sup>

Balcony

### PLOTS 01-07 & 02-07 1 BED APARTMENT

### PLOTS 01-09 & 02-09 2 BED APARTMENT

**Total** 74.6sqm

Kitchen/Dining/Living

8.1 x 3.6m<sup>2</sup>

Bedroom 1

4.8 x 2.5m<sup>2</sup>

Bedroom 2

4.4 x 2.6m²

### PLOTS 01-10 & 02-10 2 BED APARTMENT

### PLOTS 01-11 & 02-11 2 BED APARTMENT