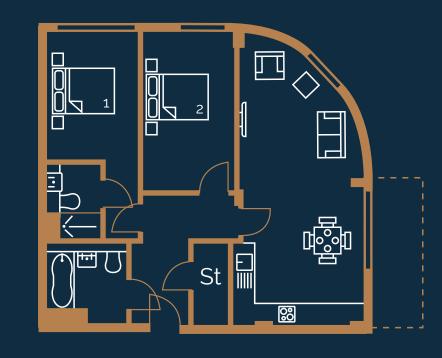

### PLOTS 06-06 & 07-06 3 BED APARTMENT

#### Total

85.9sqm

Kitchen/Dining/Living

5.8 x 5.3m<sup>2</sup>

Bedroom 1

3.3 x 3.2m<sup>2</sup>

Bedroom 2

3.1 x 3.6m<sup>2</sup> Bedroom 3

2.4 x 3.6m<sup>2</sup>

Bathroom

2.3 X 1.9m<sup>2</sup> Ensuite

2.0 X 1.4M<sup>2</sup>

Balcony 2.4 x 2.2m<sup>2</sup>