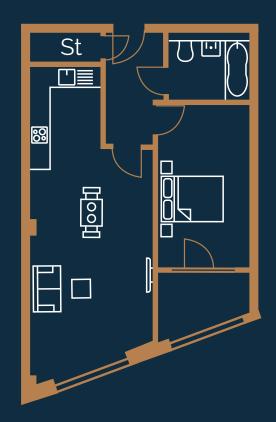

### PLOTS 01-08 & 02-08 1 BED APARTMENT

**Total** 54.3sqm

Kitchen/Dining/Living 6.5 x 5.8m<sup>2</sup>

3 3

Bedroom

3.9 x 2.8m²

Bathroom 2.3 x 1.9m<sup>2</sup>

Balcony