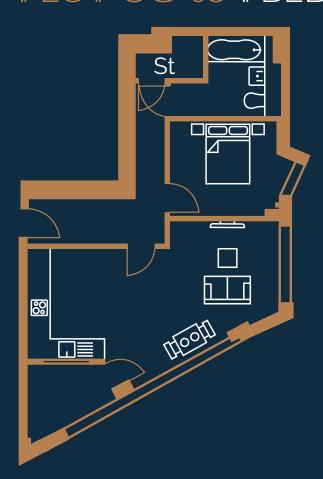

### PLOT UG-10 2 BED APARTMENT

#### Total

68.3sqm

Kitchen/Dining/Living

3.8 x 8.2m<sup>2</sup>

Bedroom 1

2.7 x 4.4m<sup>2</sup>

Bedroom 2 2.9 x 3.0m<sup>2</sup>

Bathroom

2.3 x 2.1m<sup>2</sup>

Ensuite

1.6 x 2.1m<sup>2</sup>

Winter garden

4.8 x 1.6m<sup>2</sup>