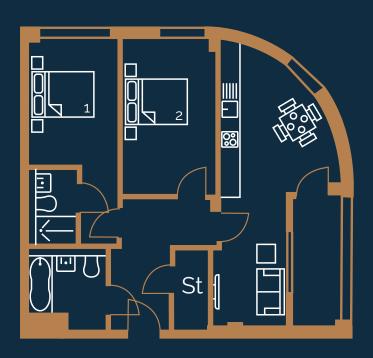

### PLOT UG-11 2 BED APARTMENT

#### Total

67.2sqm

Kitchen/Dining/Living

8.3 x 3.4m<sup>2</sup>

Bedroom 1

2.7 x 6m<sup>2</sup>

Bedroom 2

2.7 x 3.2m<sup>2</sup>

Bathroom

2.3 X 2.1M<sup>2</sup>

Ensuite

1.4 x 2.2m<sup>2</sup>
Winter garden

2.5 x 1.8m<sup>2</sup>