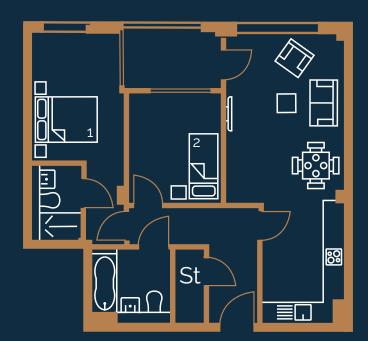

### PLOT UG-10 2 BED APARTMENT

#### Total

68.3sqm

Kitchen/Dining/Living

3.8 x 8.2m<sup>2</sup>

Bedroom 1

2.7 x 4.4m<sup>2</sup>

Bedroom 2 2.9 x 3.0m<sup>2</sup>

Bathroom

2.3 x 2.1m<sup>2</sup>

Ensuite

1.6 x 2.1m<sup>2</sup>

Winter garden

4.8 x 1.6m<sup>2</sup>