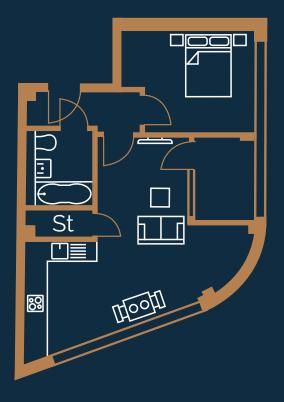

### PLOT UG-10 2 BED APARTMENT

#### Total

68.3sqm

Kitchen/Dining/Living

3.8 x 8.2m<sup>2</sup>

Bedroom 1

2.7 x 4.4m<sup>2</sup>

Bedroom 2 2.9 x 3.0m<sup>2</sup>

Bathroom

2.3 x 2.1m<sup>2</sup>

Ensuite

1.6 x 2.1m<sup>2</sup>

Winter garden

4.8 x 1.6m<sup>2</sup>