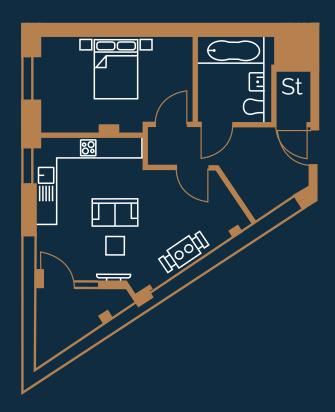

### PLOT UG-10 2 BED APARTMENT

#### Total

68.3sqm

Kitchen/Dining/Living

3.8 x 8.2m<sup>2</sup>

Bedroom 1

2.7 x 4.4m<sup>2</sup>

Bedroom 2 2.9 x 3.0m<sup>2</sup>

Bathroom

2.3 x 2.1m<sup>2</sup>

Ensuite

1.6 x 2.1m<sup>2</sup>

Winter garden

4.8 x 1.6m<sup>2</sup>