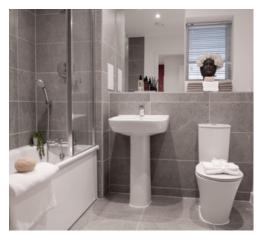

#### BATHROOM/EN-SUITES

- Fully fitted white bath and sanitary ware
- Thermostatically controlled shower mixer to bath
- Glass shower screen
- · Chrome electric heated towel rail

- Wall mounted basin with two drawer vanity unit
- White toned wall tiles
- Grey toned floor tiles