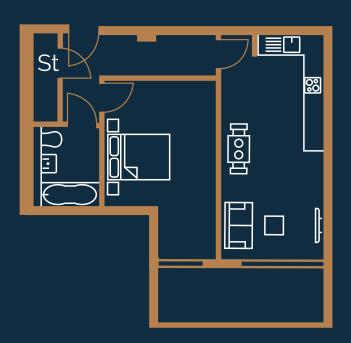

### PLOTS 01-05, 02-05 & 03-05 1 BED APARTMENT

#### Total

55.7sqm

Kitchen/Dining/Living

7.2 x 4.1m<sup>2</sup>

Bedroom

3.2 x 2.7m<sup>2</sup>

Bathroom

2.9 x 2.2m<sup>2</sup> Balcony

2.4 X 2.3m<sup>2</sup>

(\*Step to balcony)

The plans are not drawn to scale. All floor layouts may be subject to change. The dimensions given on the plans are subject to minor variations, intended for guidance only and are not intended to be used for carpet sizes, appliance sizes or items of furniture. Please check with our Sales & Marketing Team.