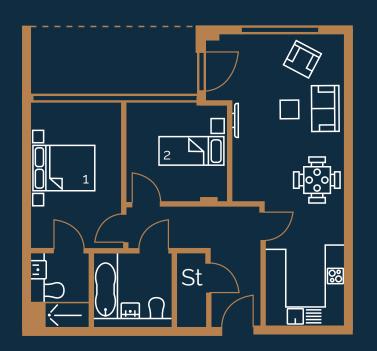

### PLOTS 01-09 & 02-09 2 BED APARTMENT

**Total** 74.6sqm

Kitchen/Dining/Living

8.1 x 3.6m<sup>2</sup>

Bedroom 1

4.8 x 2.5m<sup>2</sup>

Bedroom 2

4.4 x 2.6m²

Bathroom 2.3 x 1.9m<sup>2</sup>

Ensuite

2.1 X 1.3 m<sup>2</sup>

Balcony 4.2 x 1.4m<sup>2</sup>

The plans are not drawn to scale. All floor layouts may be subject to change. The dimensions given on the plans are subject to minor variations, intended for guidance only and are not intended to be used for carpet sizes, appliance sizes or items of furniture. Please check with our Sales & Marketing Team.