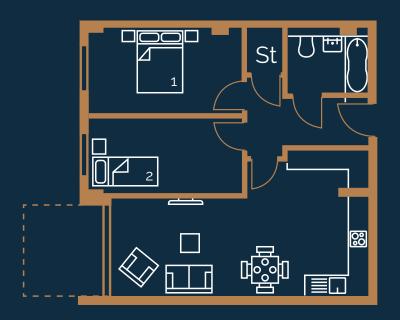

### PLOT UG-10 2 BED APARTMENT

#### Total

68.3sqm

Kitchen/Dining/Living

3.8 x 8.2m<sup>2</sup>

Bedroom 1

2.7 x 4.4m<sup>2</sup>

Bedroom 2 2.9 x 3.0m<sup>2</sup>

Bathroom

2.3 x 2.1m<sup>2</sup>

Ensuite

1.6 x 2.1m<sup>2</sup>

Winter garden

4.8 x 1.6m<sup>2</sup>