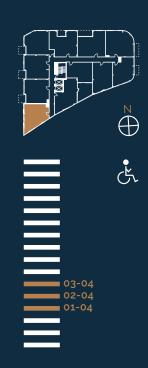

### PLOTS 01-04, 02-04 & 03-04 1 BED APARTMENT

#### Total

53.8sqm

Kitchen/Dining/Living

6.2 x 4.2m<sup>2</sup>

Bedroom

4.7 x 2.9m<sup>2</sup>

Bathroom

2.2 x 2.5m<sup>2</sup>

3.4 X 2.4M<sup>2</sup>

Winter garden