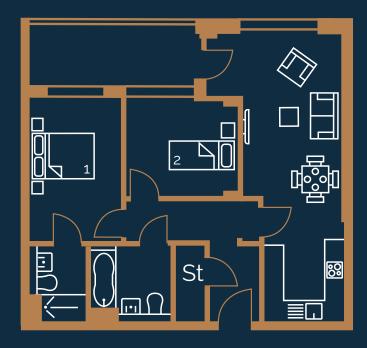

### PLOT UG-10 2 BED APARTMENT

#### Total

68.3sqm

Kitchen/Dining/Living

3.8 x 8.2m<sup>2</sup>

Bedroom 1

2.7 x 4.4m<sup>2</sup>

Bedroom 2 2.9 x 3.0m<sup>2</sup>

Bathroom

2.3 x 2.1m<sup>2</sup>

Ensuite

1.6 x 2.1m<sup>2</sup>

Winter garden

4.8 x 1.6m<sup>2</sup>