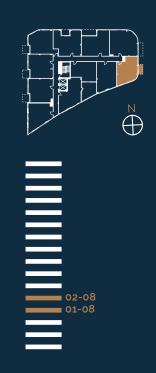

# PLOTS & FACILITIES LOCATOR

Basement Level

Ground Level

Second Level

Third Level

Upper-Ground Level

First Level

Sixth Level

### PLOTS 01-08 & 02-08 1 BED APARTMENT

**Total** 54.3sqm

Kitchen/Dining/Living 6.5 x 5.8m<sup>2</sup>

3 3

Bedroom

3.9 x 2.8m²

Bathroom 2.3 x 1.9m<sup>2</sup>

Balcony