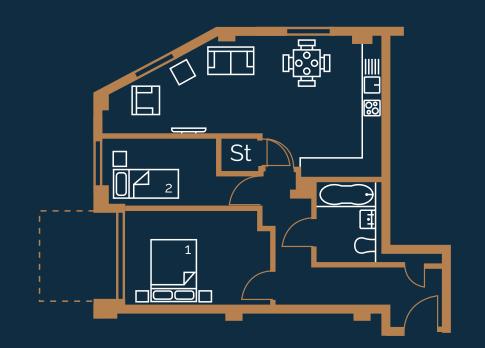

### PLOT UG-10 2 BED APARTMENT

#### Total

68.3sqm

Kitchen/Dining/Living

3.8 x 8.2m<sup>2</sup>

Bedroom 1

2.7 x 4.4m<sup>2</sup>

Bedroom 2 2.9 x 3.0m<sup>2</sup>

Bathroom

2.3 x 2.1m<sup>2</sup>

Ensuite

1.6 x 2.1m<sup>2</sup>

Winter garden

4.8 x 1.6m<sup>2</sup>