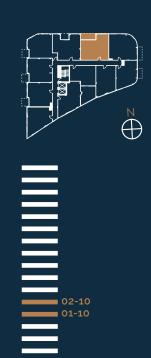

### PLOTS 01-10 & 02-10 2 BED APARTMENT

#### Total

70.1sam

Kitchen/Dining/Living

8.2 x 3.8m<sup>2</sup>

Bedroom 1

3.1 x 4.1m<sup>2</sup>

Bedroom 2

2.6 x 2.9m<sup>2</sup> Bathroom

2.3 x 2.3m<sup>2</sup>

Ensuite

1.6 x 2.3m<sup>2</sup>

Balcony

4.8 x 2.0m<sup>2</sup>