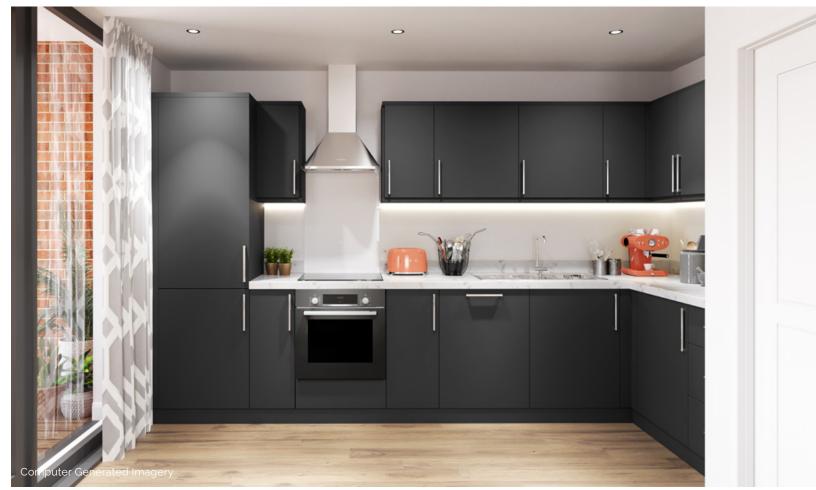

#### **KITCHEN**

- Fully fitted kitchen with combination of dark grey base units and light grey wall units.
- Complimenting, composite white toned work top and upstand
- · Undermounted single bowl with mixer tap
- Integrated oven and electric hob

- Ceiling extractor fan
- Integrated dishwasher, fridge/ freezer and washer/dryer
- Integrated recycling bins
- Moon composite hob splashback