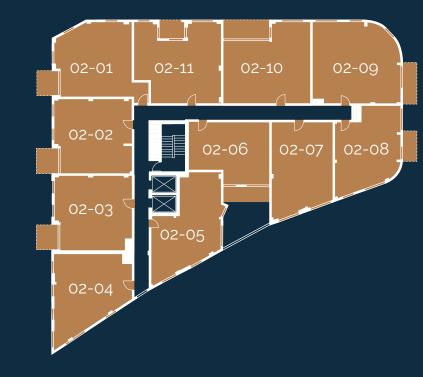

### PLOTS 01-01 & 02-01 2 BED APARTMENT

### PLOTS 01-02 & 02-02 2 BED APARTMENT

### PLOTS 01-04, 02-04 & 03-04 1 BED APARTMENT

### PLOTS 01-03 & 02-03 2 BED APARTMENT

### PLOTS 01-05, 02-05 & 03-05 1 BED APARTMENT

### PLOTS 01-06, 02-06 & 03-06 1 BED APARTMENT

### PLOTS 01-08 & 02-08 1 BED APARTMENT

**Total** 54.3sqm

Kitchen/Dining/Living 6.5 x 5.8m<sup>2</sup>

3 3

Bedroom

3.9 x 2.8m²

Bathroom 2.3 x 1.9m<sup>2</sup>

Balcony

### PLOTS 01-07 & 02-07 1 BED APARTMENT

### PLOTS 01-09 & 02-09 2 BED APARTMENT

**Total** 74.6sqm

Kitchen/Dining/Living

8.1 x 3.6m<sup>2</sup>

Bedroom 1

4.8 x 2.5m<sup>2</sup>

Bedroom 2

4.4 x 2.6m²

### PLOTS 01-10 & 02-10 2 BED APARTMENT

### PLOTS 01-11 & 02-11 2 BED APARTMENT