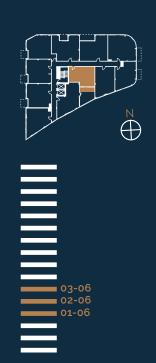

### PLOTS 01-06, 02-06 & 03-06 1 BED APARTMENT

#### Total

51.3sqm

Kitchen/Dining/Living

3.0 x 6.7m<sup>2</sup>

Bedroom

5.1 x 3.2m<sup>2</sup>

Bathroom

2.3 x 1.8m<sup>2</sup> Balcony

4.6 x 1.4 m<sup>2</sup>