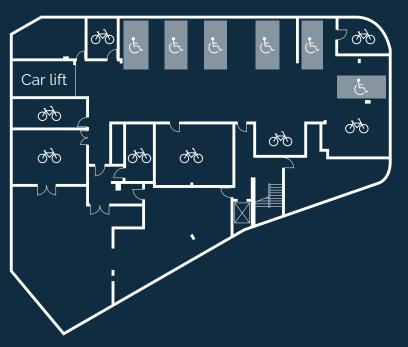

Allocated parking spaces will be available for a few of the Shared Ownership units, and there is a secure storage area for bikes.

There are 5 carefully designed wheelchair adaptable units and lifts that make each floor accessible.

#### **EXTERNAL**

- Balcony or winter garden
- Lift to all floors
- · Communal terrace on 5th floor

- Secure bike storage
- Concierge on ground floor
- 10 year Build Zone building warranty
- Communal entry system