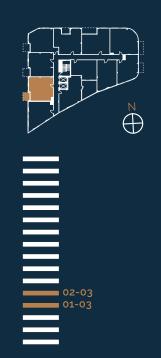

### PLOTS 01-03 & 02-03 2 BED APARTMENT

#### Total

62.3sqm

Kitchen/Dining/Living

7.2 x 2.8m<sup>2</sup>

Bedroom 1

4.3 X 2.4m<sup>2</sup>

Bedroom 2

4.3 X 2.1m<sup>2</sup> Bathroom

2.3 X 1.9M<sup>2</sup>

Balcony

2.2 x 2.6m<sup>2</sup>