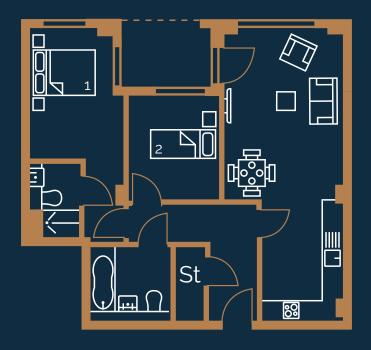

### PLOTS 06-06 & 07-06 3 BED APARTMENT

#### Total

85.9sqm

Kitchen/Dining/Living

5.8 x 5.3m<sup>2</sup>

Bedroom 1

3.3 x 3.2m<sup>2</sup>

Bedroom 2

3.1 x 3.6m<sup>2</sup> Bedroom 3

2.4 x 3.6m<sup>2</sup>

Bathroom

2.3 X 1.9m<sup>2</sup> Ensuite

2.0 X 1.4M<sup>2</sup>

Balcony 2.4 x 2.2m<sup>2</sup>