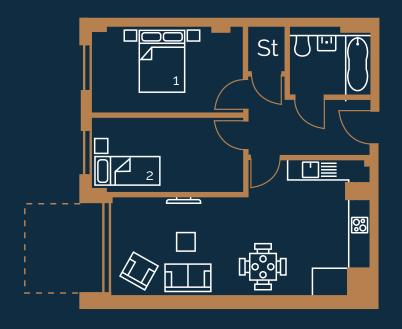

### PLOTS 01-04, 02-04 & 03-04 1 BED APARTMENT

#### Total

53.8sqm

Kitchen/Dining/Living

6.2 x 4.2m<sup>2</sup>

Bedroom

4.7 x 2.9m<sup>2</sup>

Bathroom

2.2 x 2.5m<sup>2</sup>

3.4 X 2.4M<sup>2</sup>

Winter garden