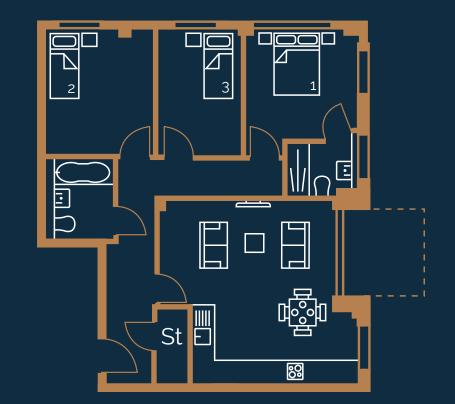

### PLOTS 06-06 & 07-06 3 BED APARTMENT

#### Total

85.9sqm

Kitchen/Dining/Living

5.8 x 5.3m<sup>2</sup>

Bedroom 1

3.3 x 3.2m<sup>2</sup>

Bedroom 2

3.1 x 3.6m<sup>2</sup> Bedroom 3

2.4 x 3.6m<sup>2</sup>

Bathroom

2.3 X 1.9m<sup>2</sup> Ensuite

2.0 X 1.4M<sup>2</sup>

Balcony 2.4 x 2.2m<sup>2</sup>