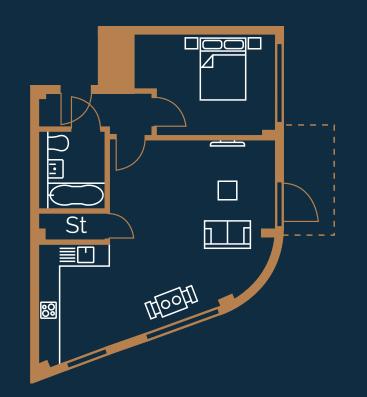

### PLOTS 01-06, 02-06 & 03-06 1 BED APARTMENT

#### Total

51.3sqm

Kitchen/Dining/Living

3.0 x 6.7m<sup>2</sup>

Bedroom

5.1 x 3.2m<sup>2</sup>

Bathroom

2.3 x 1.8m<sup>2</sup> Balcony

4.6 x 1.4 m<sup>2</sup>