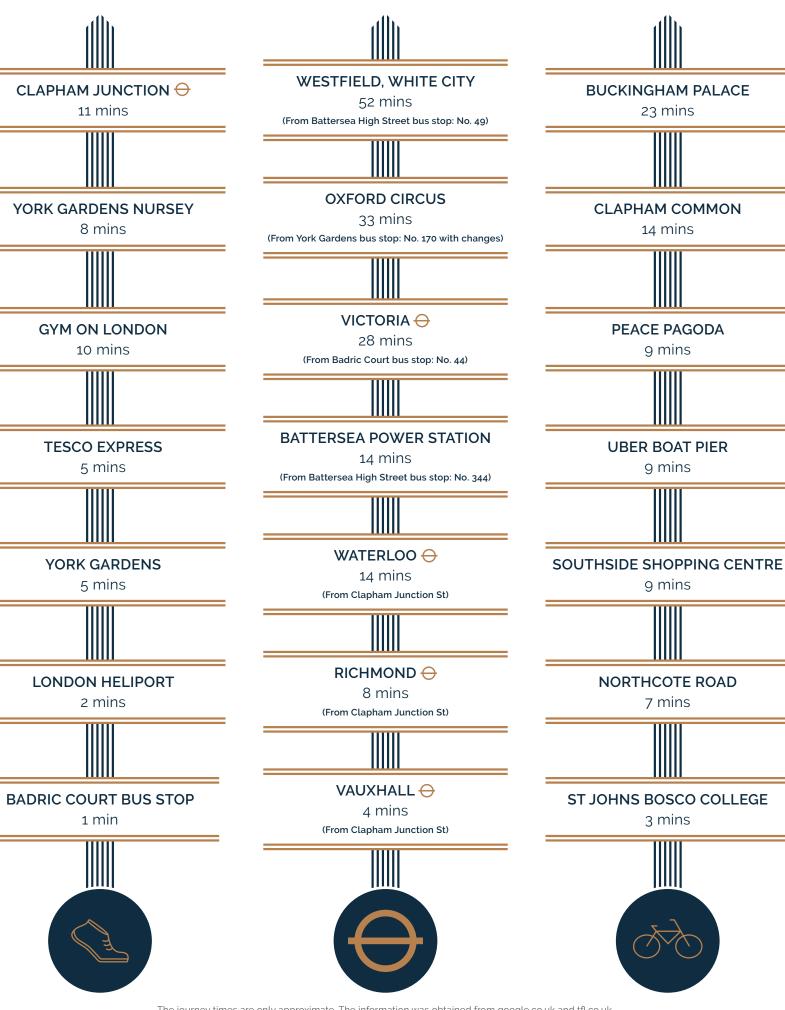

The area is well serviced by an excellent network of bus routes going to a wide range of destinations. Clapham Junction, the busiest interchange station in the UK - is less than 15 minutes' walk away.

### GOING PLACES

9 Battersea Park

Lavender Road

Clapham Common

Wandsworth Town St

Clapham Junction St

Queenstown Road St

Imperial Wharf St

- Southside Wandsworth
- Wandsworth Bridge
- Chelsea Harbour
- Yorks Garden
- Northcote Road
- Falon Park
- Aldi superstore
- GoApe!

The journey times are only approximate. The information was obtained from google.co.uk and tfl.co.uk.