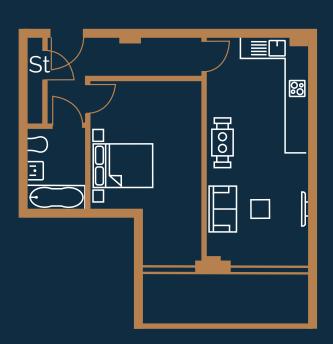

### PLOTS 01-01 & 02-01 2 BED APARTMENT

#### Total

63.1sqm

Kitchen/Dining/Living

8.1 x 4.1m<sup>2</sup>

Bedroom 1

3.9 x 2.7m<sup>2</sup>

**Bedroom 2** 4.5 × 2.0m<sup>2</sup>

Bathroom

1.9 x 2.3m<sup>2</sup>

Balcony

2.4 X 2.2 m<sup>2</sup>

02-01 01-01

The plans are not drawn to scale. All floor layouts may be subject to change. The dimensions given on the plans are subject to minor variations, intended for guidance only and are not intended to be used for carpet sizes, appliance sizes or items of furniture. Please check with our Sales & Marketing Team.