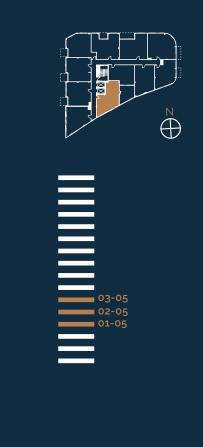

### PLOTS 01-05, 02-05 & 03-05 1 BED APARTMENT

#### Total

55.7sqm

Kitchen/Dining/Living

7.2 x 4.1m<sup>2</sup>

Bedroom

3.2 x 2.7m<sup>2</sup>

Bathroom

2.9 x 2.2m<sup>2</sup> Balcony

2.4 X 2.3m<sup>2</sup>

(\*Step to balcony)

The plans are not drawn to scale. All floor layouts may be subject to change. The dimensions given on the plans are subject to minor variations, intended for guidance only and are not intended to be used for carpet sizes, appliance sizes or items of furniture. Please check with our Sales & Marketing Team.

### PLOTS 01-06, 02-06 & 03-06 1 BED APARTMENT

#### Total

51.3sqm

Kitchen/Dining/Living

3.0 x 6.7m<sup>2</sup>

Bedroom

5.1 x 3.2m<sup>2</sup>

Bathroom

2.3 x 1.8m<sup>2</sup> Balcony

4.6 x 1.4 m<sup>2</sup>