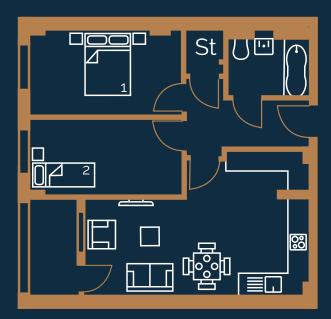

### PLOT UG-01 2 BED APARTMENT

#### Total

64.8sqm

Kitchen/Dining/Living

7.9 x 4.1m<sup>2</sup>

Bedroom 1

3.3 x 2.8m<sup>2</sup>

Bedroom 2

3.3 x 2.0m<sup>2</sup>

Bathroom

1.9 x 2.3m<sup>2</sup>

Winter garden
2.1 x 1.4m<sup>2</sup>