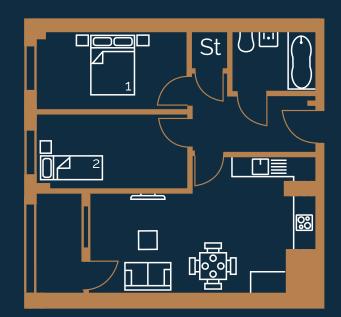

### PLOT UG-10 2 BED APARTMENT

#### Total

68.3sqm

Kitchen/Dining/Living

3.8 x 8.2m<sup>2</sup>

Bedroom 1

2.7 x 4.4m<sup>2</sup>

Bedroom 2 2.9 x 3.0m<sup>2</sup>

Bathroom

2.3 x 2.1m<sup>2</sup>

Ensuite

1.6 x 2.1m<sup>2</sup>

Winter garden

4.8 x 1.6m<sup>2</sup>