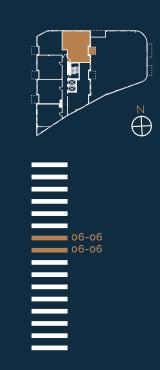

### PLOTS 06-06 & 07-06 3 BED APARTMENT

#### Total

85.9sqm

Kitchen/Dining/Living

5.8 x 5.3m<sup>2</sup>

Bedroom 1

3.3 x 3.2m<sup>2</sup>

Bedroom 2

3.1 x 3.6m<sup>2</sup> Bedroom 3

2.4 x 3.6m<sup>2</sup>

Bathroom

2.3 X 1.9m<sup>2</sup> Ensuite

2.0 X 1.4M<sup>2</sup>

Balcony 2.4 x 2.2m<sup>2</sup>