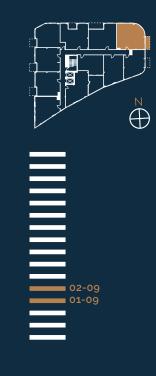

### PLOTS 01-09 & 02-09 2 BED APARTMENT

**Total** 74.6sqm

Kitchen/Dining/Living

8.1 x 3.6m<sup>2</sup>

Bedroom 1

4.8 x 2.5m<sup>2</sup>

Bedroom 2

4.4 x 2.6m²

Bathroom 2.3 x 1.9m<sup>2</sup>

Ensuite

2.1 X 1.3 m<sup>2</sup>

Balcony 4.2 x 1.4m<sup>2</sup>

The plans are not drawn to scale. All floor layouts may be subject to change. The dimensions given on the plans are subject to minor variations, intended for guidance only and are not intended to be used for carpet sizes, appliance sizes or items of furniture. Please check with our Sales & Marketing Team.