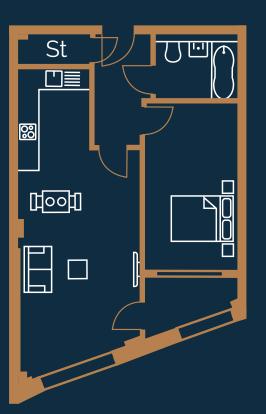

### PLOT UG-01 2 BED APARTMENT

#### Total

64.8sqm

Kitchen/Dining/Living

7.9 x 4.1m<sup>2</sup>

Bedroom 1

3.3 x 2.8m<sup>2</sup>

Bedroom 2

3.3 x 2.0m<sup>2</sup>

Bathroom

1.9 x 2.3m<sup>2</sup>

Winter garden
2.1 x 1.4m<sup>2</sup>