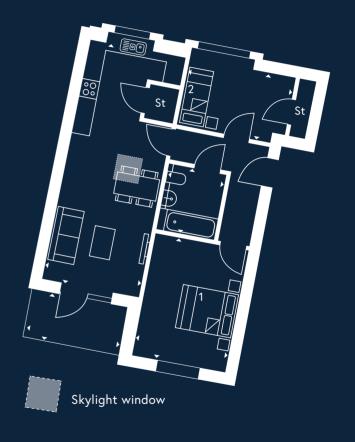

# PLOT 9

CORE 2 | FIRST FLOOR | TOTAL AREA: 95.2M<sup>2</sup>

**KITCHEN**: 2.6 x 3.8m

LIVING/DINING: 5.3 x 2.3m

**BEDROOM 1:** 3.4 x 4.4m

**BEDROOM 2:** 3.4 x 3.3m

**BEDROOM 3:** 3.1 x 3.8m

BATHROOM: 2.1 x 2.0m

**BALCONY:** 4.6 X 1.5m

25

The plans are not drawn to scale. All floor layouts may be subject to change. The dimensions given on the plans are subject to minor variations, intended for guidance only and are not intended to be used for carpet sizes, appliance sizes or items of furniture. Please check with our Sales & Marketing Team.