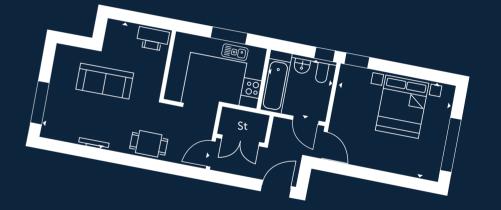

# PLOT 9

CORE 2 | FIRST FLOOR | TOTAL AREA: 95.2M<sup>2</sup>

**KITCHEN**: 2.6 x 3.8m

LIVING/DINING: 5.3 x 2.3m

**BEDROOM 1:** 3.4 x 4.4m

**BEDROOM 2:** 3.4 x 3.3m

**BEDROOM 3:** 3.1 x 3.8m

BATHROOM: 2.1 x 2.0m

**BALCONY:** 4.6 X 1.5m

25

The plans are not drawn to scale. All floor layouts may be subject to change. The dimensions given on the plans are subject to minor variations, intended for guidance only and are not intended to be used for carpet sizes, appliance sizes or items of furniture. Please check with our Sales & Marketing Team.