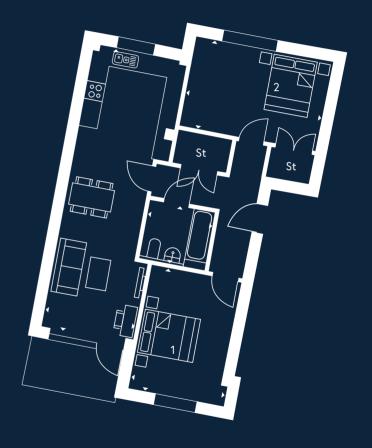

# PLOT 9

CORE 2 | FIRST FLOOR | TOTAL AREA: 95.2M<sup>2</sup>

**KITCHEN**: 2.6 x 3.8m

LIVING/DINING: 5.3 x 2.3m

**BEDROOM 1:** 3.4 x 4.4m

**BEDROOM 2:** 3.4 x 3.3m

**BEDROOM 3:** 3.1 x 3.8m

BATHROOM: 2.1 x 2.0m

**BALCONY:** 4.6 X 1.5m

25

The plans are not drawn to scale. All floor layouts may be subject to change. The dimensions given on the plans are subject to minor variations, intended for guidance only and are not intended to be used for carpet sizes, appliance sizes or items of furniture. Please check with our Sales & Marketing Team.