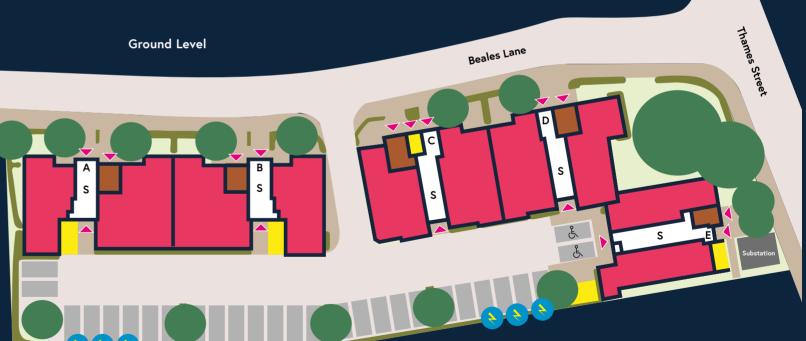

Refuses

Charging points

Parking spaces

Disabled parking spaces

S Staircases

Core entrances

Core A: Affordable Rented homes. Core B: Affordable Rented & Shared Ownership homes. Cores C, D & E: Shared Ownership homes.

Not drawn to scale. Parking spaces are allocated and charging points are allocated to the selected plots. Consult with the Sales & Marketing Team.