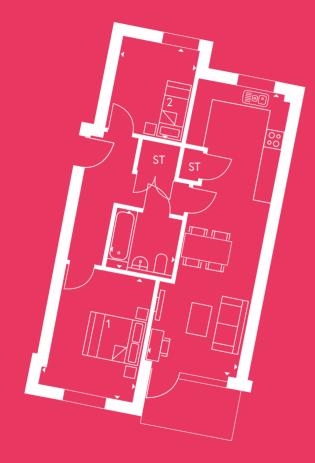

## PLOTS 21 & 23

CORE 4 | FIRST FLOOR: 21 | SECOND FLOOR: 23 | TOTAL AREA: 61.4M<sup>2</sup>

KITCHEN/LIVING AREA: 5.7 x 4.4m

**BEDROOM 1:** 4.6 x 3.0m

**BEDROOM 2:** 3.2 x 2.3m

BATHROOM: 2.2 x 2.0m

**BALCONY:** 4.6 x 1.5m

The plans are not drawn to scale. All floor layouts may be subject to change. The dimensions given on the plans are subject to minor variations, intended for guidance only and are not intended to be used for carpet sizes, appliance sizes or items of furniture. Please check with our Sales & Marketing Team.