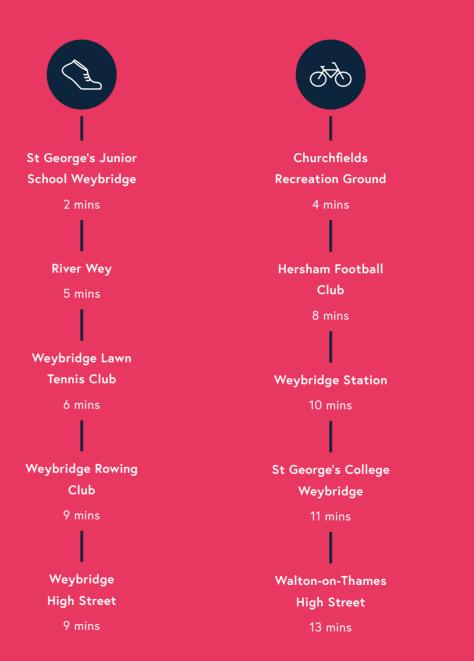

## **OUT AND ABOUT**

Whether you're commuting into the City or jetting off to Heathrow, you'll enjoy easy transport connections into London and beyond. Close to the M25, M4 and A3, you are just a 10-minute cycle ride to Weybridge station with regular trains into London Waterloo. Take a stroll to the River Wey – a haven for wildlife – where you can enjoy a run or a cycle ride, or join the local rowing club. Play a game of golf, football or tennis, or keep fit and relax at Bannatyne Health Club and Spa. Head to the Everyman for the latest movie, or The Brooklands Museum - the birthplace of British motorsport and aviation, and Mercedes-Benz World for the ultimate day out.