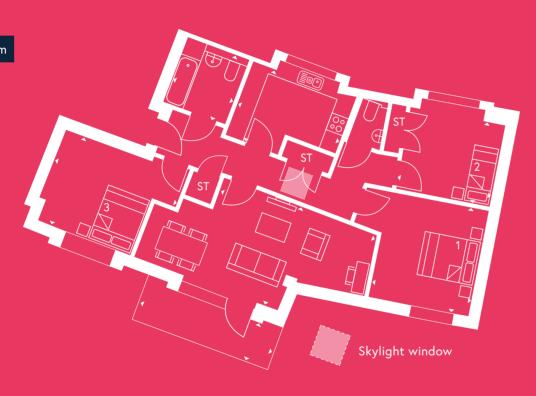

# PLOT 9

CORE 2 | FIRST FLOOR | TOTAL AREA: 95.2M<sup>2</sup>

**KITCHEN**: 2.6 x 3.8m

LIVING/DINING: 5.3 x 2.3m

**BEDROOM 1:** 3.4 x 4.4m

**BEDROOM 2:** 3.4 x 3.3m

**BEDROOM 3:** 3.1 x 3.8m

BATHROOM: 2.1 x 2.0m

**BALCONY:** 4.6 X 1.5m

25

The plans are not drawn to scale. All floor layouts may be subject to change. The dimensions given on the plans are subject to minor variations, intended for guidance only and are not intended to be used for carpet sizes, appliance sizes or items of furniture. Please check with our Sales & Marketing Team.