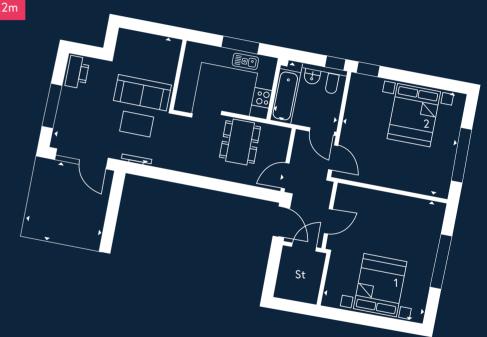

# PLOTS 20 & 22

CORE 4 | FIRST FLOOR: 20 | SECOND FLOOR: 22 | TOTAL AREA: 73.3M<sup>2</sup>

KITCHEN/LIVING AREA: 3.1 x 9.4m

**BEDROOM 1:** 3.1 x 4.1m

**BEDROOM 2:** 4.6 x 3.0m

BATHROOM: 2.2 x 2.0m

**BALCONY:** 2.9 x 1.6m