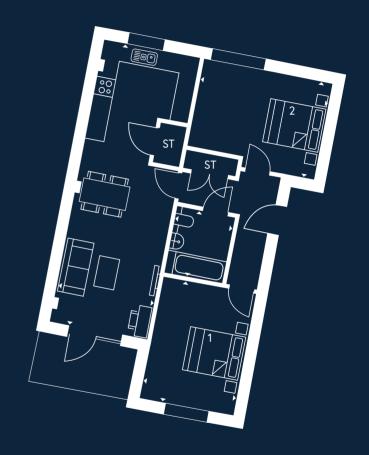

# PLOT 9

CORE 2 | FIRST FLOOR | TOTAL AREA: 95.2M<sup>2</sup>

**KITCHEN**: 2.6 x 3.8m

LIVING/DINING: 5.3 x 2.3m

**BEDROOM 1:** 3.4 x 4.4m

**BEDROOM 2:** 3.4 x 3.3m

**BEDROOM 3:** 3.1 x 3.8m

BATHROOM: 2.1 x 2.0m

**BALCONY:** 4.6 X 1.5m

25

The plans are not drawn to scale. All floor layouts may be subject to change. The dimensions given on the plans are subject to minor variations, intended for guidance only and are not intended to be used for carpet sizes, appliance sizes or items of furniture. Please check with our Sales & Marketing Team.