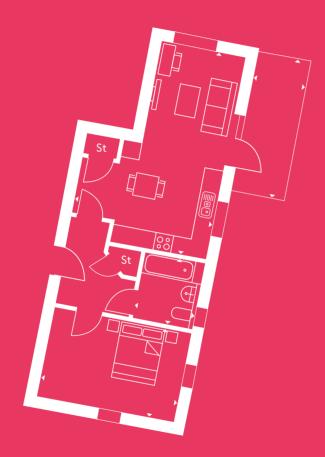

CORE 2 | SECOND FLOOR | TOTAL AREA: 89M2

**KITCHEN:** 3.6 X 2.6m

LIVING/DINING: 5.3 x 3.5m

**BEDROOM 1:** 3.4 x 3.5m

**BEDROOM 2:** 3.1 x 2.7m

**BEDROOM 3:** 4.3 x 3.1m

BATHROOM: 2.2 x 2.3m

**BALCONY:** 4.6 X 1.5m

The plans are not drawn to scale. All floor layouts may be subject to change. The dimensions given on the plans are subject to minor variations, intended for guidance only and are not intended to be used for carpet sizes, appliance sizes or items of furniture. Please check with our Sales & Marketing Team.