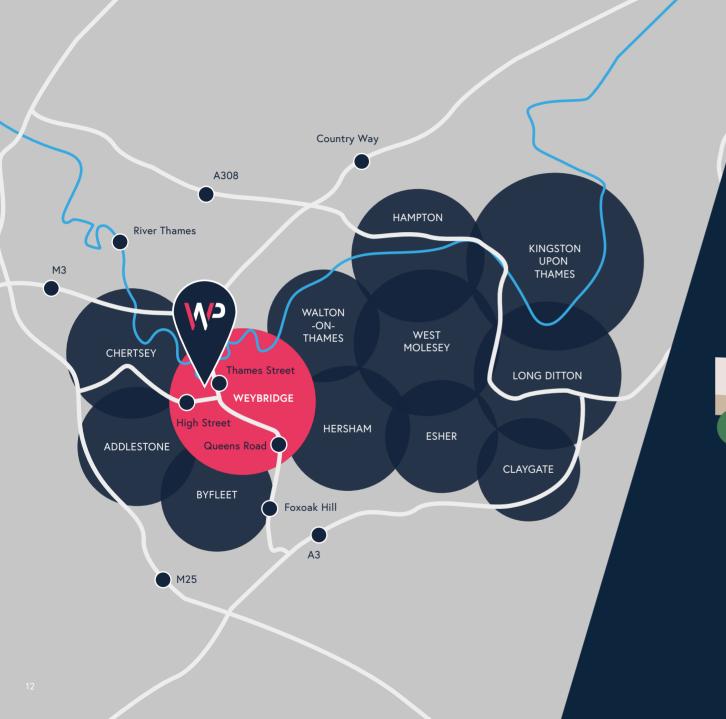

LOCAL LEAFY TOWN WITH PLENTY OF THINGS TO DO

Independent shops, cosy cafes, stylish shopping centres and an exciting menu of places to eat and drink – Weybridge and Walton-on-Thames have it all and more, including a more relaxed pace of life. With excellent transport links, good local schools and a wide range of amenities and attractions, it's the perfect location to thrive and grow. You're a stone's throw from the picturesque river Wey – the ideal place to unwind, and within easy reach of a host of sporting facilities. Culture fans will feel at home in the local cinema, gallery and theatre. There's something for everyone in this popular Surrey neighbourhood.

## **OUT AND ABOUT**

Whether you're commuting into the City or jetting off to Heathrow, you'll enjoy easy transport connections into London and beyond. Close to the M25, M4 and A3, you are just a 10-minute cycle ride to Weybridge station with regular trains into London Waterloo. Take a stroll to the River Wey – a haven for wildlife – where you can enjoy a run or a cycle ride, or join the local rowing club. Play a game of golf, football or tennis, or keep fit and relax at Bannatyne Health Club and Spa. Head to the Everyman for the latest movie, or The Brooklands Museum - the birthplace of British motorsport and aviation, and Mercedes-Benz World for the ultimate day out.