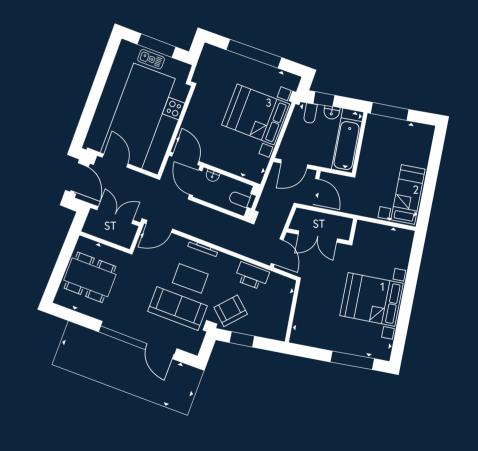

# PLOT 9

CORE 2 | FIRST FLOOR | TOTAL AREA: 95.2M<sup>2</sup>

**KITCHEN**: 2.6 x 3.8m

LIVING/DINING: 5.3 x 2.3m

**BEDROOM 1:** 3.4 x 4.4m

**BEDROOM 2:** 3.4 x 3.3m

**BEDROOM 3:** 3.1 x 3.8m

BATHROOM: 2.1 x 2.0m

**BALCONY:** 4.6 X 1.5m

25

The plans are not drawn to scale. All floor layouts may be subject to change. The dimensions given on the plans are subject to minor variations, intended for guidance only and are not intended to be used for carpet sizes, appliance sizes or items of furniture. Please check with our Sales & Marketing Team.