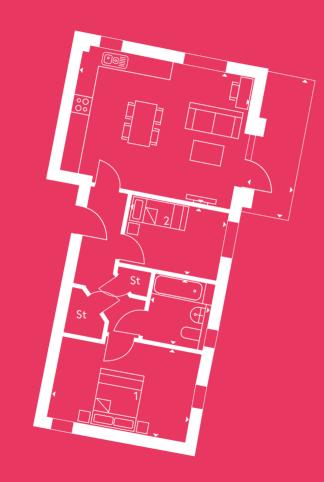

CORE 2 | SECOND FLOOR | TOTAL AREA: 89M2

**KITCHEN:** 3.6 X 2.6m

LIVING/DINING: 5.3 x 3.5m

**BEDROOM 1:** 3.4 x 3.5m

**BEDROOM 2:** 3.1 x 2.7m

**BEDROOM 3:** 4.3 x 3.1m

BATHROOM: 2.2 x 2.3m

**BALCONY:** 4.6 X 1.5m

The plans are not drawn to scale. All floor layouts may be subject to change. The dimensions given on the plans are subject to minor variations, intended for guidance only and are not intended to be used for carpet sizes, appliance sizes or items of furniture. Please check with our Sales & Marketing Team.