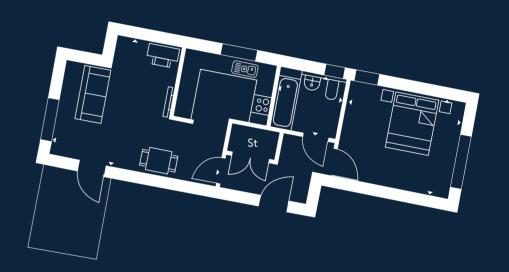

# PLOT 9

CORE 2 | FIRST FLOOR | TOTAL AREA: 95.2M<sup>2</sup>

**KITCHEN**: 2.6 x 3.8m

LIVING/DINING: 5.3 x 2.3m

**BEDROOM 1:** 3.4 x 4.4m

**BEDROOM 2:** 3.4 x 3.3m

**BEDROOM 3:** 3.1 x 3.8m

BATHROOM: 2.1 x 2.0m

**BALCONY:** 4.6 X 1.5m

25

The plans are not drawn to scale. All floor layouts may be subject to change. The dimensions given on the plans are subject to minor variations, intended for guidance only and are not intended to be used for carpet sizes, appliance sizes or items of furniture. Please check with our Sales & Marketing Team.