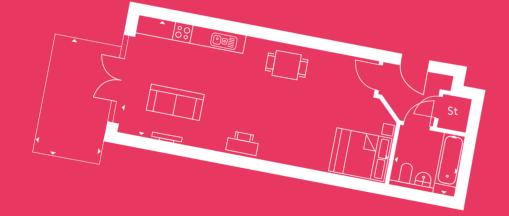

# PLOTS 20 & 22

CORE 4 | FIRST FLOOR: 20 | SECOND FLOOR: 22 | TOTAL AREA: 73.3M<sup>2</sup>

KITCHEN/LIVING AREA: 3.1 x 9.4m

**BEDROOM 1:** 3.1 x 4.1m

**BEDROOM 2:** 4.6 x 3.0m

BATHROOM: 2.2 x 2.0m

**BALCONY:** 2.9 x 1.6m

35

The plans are not drawn to scale. All floor layouts may be subject to change. The dimensions given on the plans are subject to minor variations, intended for guidance only and are not intended to be used for carpet sizes, appliance sizes or items of furniture. Please check with our Sales & Marketing Team.