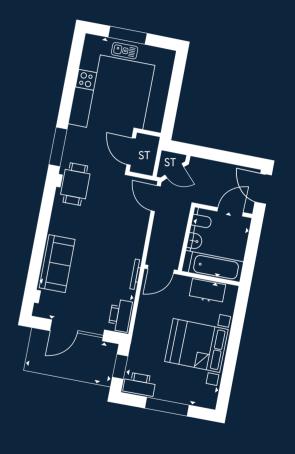

## PLOTS 21 & 23

CORE 4 | FIRST FLOOR: 21 | SECOND FLOOR: 23 | TOTAL AREA: 61.4M<sup>2</sup>

KITCHEN/LIVING AREA: 5.7 x 4.4m

**BEDROOM 1:** 4.6 x 3.0m

**BEDROOM 2:** 3.2 x 2.3m

BATHROOM: 2.2 x 2.0m

**BALCONY:** 4.6 x 1.5m

The plans are not drawn to scale. All floor layouts may be subject to change. The dimensions given on the plans are subject to minor variations, intended for guidance only and are not intended to be used for carpet sizes, appliance sizes or items of furniture. Please check with our Sales & Marketing Team.