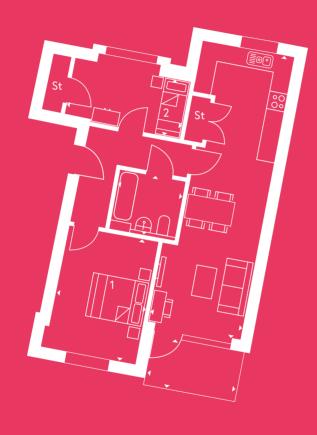

# PLOT 9

CORE 2 | FIRST FLOOR | TOTAL AREA: 95.2M<sup>2</sup>

**KITCHEN**: 2.6 x 3.8m

LIVING/DINING: 5.3 x 2.3m

**BEDROOM 1:** 3.4 x 4.4m

**BEDROOM 2:** 3.4 x 3.3m

**BEDROOM 3:** 3.1 x 3.8m

BATHROOM: 2.1 x 2.0m

**BALCONY:** 4.6 X 1.5m

25

The plans are not drawn to scale. All floor layouts may be subject to change. The dimensions given on the plans are subject to minor variations, intended for guidance only and are not intended to be used for carpet sizes, appliance sizes or items of furniture. Please check with our Sales & Marketing Team.