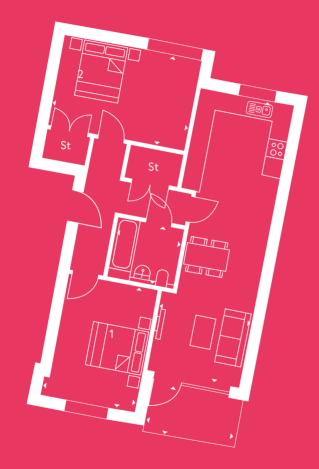

# PLOT 9

CORE 2 | FIRST FLOOR | TOTAL AREA: 95.2M<sup>2</sup>

**KITCHEN**: 2.6 x 3.8m

LIVING/DINING: 5.3 x 2.3m

**BEDROOM 1:** 3.4 x 4.4m

**BEDROOM 2:** 3.4 x 3.3m

**BEDROOM 3:** 3.1 x 3.8m

BATHROOM: 2.1 x 2.0m

**BALCONY:** 4.6 X 1.5m

25

The plans are not drawn to scale. All floor layouts may be subject to change. The dimensions given on the plans are subject to minor variations, intended for guidance only and are not intended to be used for carpet sizes, appliance sizes or items of furniture. Please check with our Sales & Marketing Team.