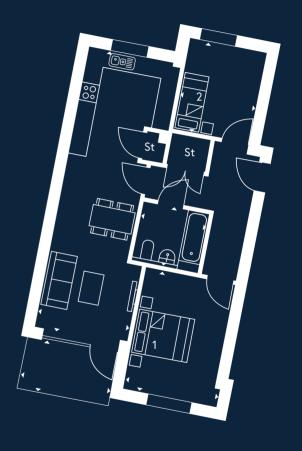

# PLOT 9

CORE 2 | FIRST FLOOR | TOTAL AREA: 95.2M<sup>2</sup>

**KITCHEN**: 2.6 x 3.8m

LIVING/DINING: 5.3 x 2.3m

**BEDROOM 1:** 3.4 x 4.4m

**BEDROOM 2:** 3.4 x 3.3m

**BEDROOM 3:** 3.1 x 3.8m

BATHROOM: 2.1 x 2.0m

**BALCONY:** 4.6 X 1.5m

25

The plans are not drawn to scale. All floor layouts may be subject to change. The dimensions given on the plans are subject to minor variations, intended for guidance only and are not intended to be used for carpet sizes, appliance sizes or items of furniture. Please check with our Sales & Marketing Team.