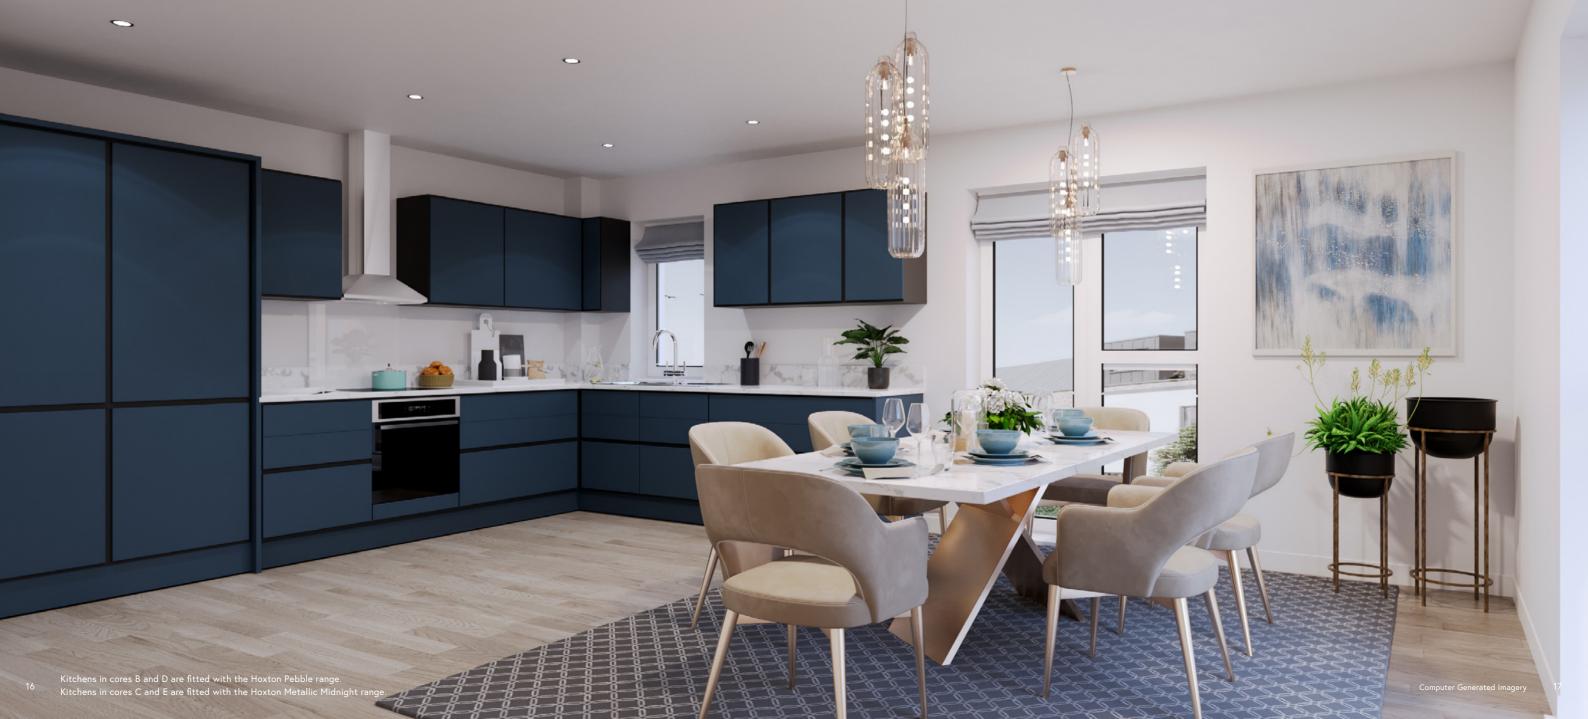

#### KITCHENS

- Fully fitted kitchen with coordinating worktop\*
- Glass splashback
- Electric hob with stainless steel cooker hood
- Integrated electric fan oven
- Stainless steel 1.5 bowl sink/ drainer with mixer tap
- Integrated fridge/freezer
- Integrated dishwasher
- Washer/dryer

#### GENERAL

• 12 year new build warranty

\*Kitchens' units in Cores 2 and 4 are fitted with the Hoxton Pebble range. Kitchens' units in Cores 3 and 5 are fitteded with the Hoxton Metallic Midnight range.