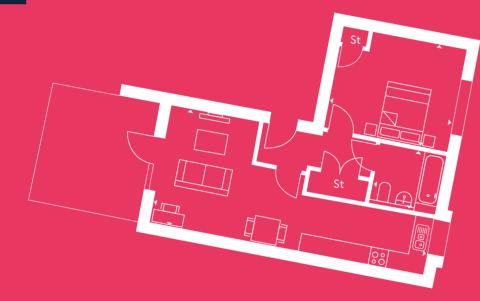

# **PLOT 28**

CORE 5 | SECOND FLOOR | TOTAL AREA: 72M<sup>2</sup>

KITCHEN/LIVING AREA: 7.7 x 4.2m

**BEDROOM 1:** 3.4 x 4.0m

**BEDROOM 2:** 3.8 x 3.4m

**BATHROOM:** 2.2 x 2.0m

**BALCONY:** 2.4 x 2.5m

The plans are not drawn to scale. All floor layouts may be subject to change. The dimensions given on the plans are subject to minor variations, intended for guidance only and are not intended to be used for carpet sizes, appliance sizes or items of furniture. Please check with our Sales & Marketing Team.